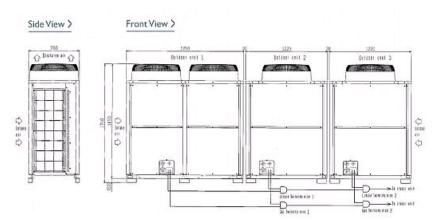

## **Product Details**

| PUHY-P1200YSJM-A                    |                    |
|-------------------------------------|--------------------|
| Capacity (kW):                      |                    |
| Heating (Nominal)                   | 156.5              |
| Cooling (Nominal)                   | 140.0              |
| Heating (UK)                        | 148.7              |
| Cooling (UK)                        | 128.8              |
| Power Input (kW) Heating (Nominal)  | 39.26              |
| Power Input (kW) Cooling (Nominal)  | 40.86              |
| Power Input (kW) Heating (UK)       | 52.22              |
| Power Input (kW) Cooling (UK)       | 24.91              |
| Max No. of Connectable Indoor Units | 50                 |
| Airflow(m3/min)                     | 370 /210 /210      |
| Noise (dBA)                         | 66                 |
| Width - mm                          | 1750 + 1220 + 1220 |
| Depth - mm                          | 760                |
| Height - mm                         | 1710               |
| Weight - kg                         | 290 + 250 + 250    |
| Electrical Supply                   | 380-415v, 50Hz     |
| Phase                               | 3                  |
| Mains Cable No. Cores               | 4 + earth          |
| Starting Current (A)                | 8                  |
| Running Current (A) - Heating       | 60.6               |
| Running Current (A) - Cooling       | 63.1               |

## vimensions

PUHY-P1200YSJM-A

| Piping Restrictions                              |      |
|--------------------------------------------------|------|
| Total Piping Length (m)                          | 1000 |
| Furthest Piping Length (m)                       | 165  |
| Furthest Piping Length after 1st Branch (m)      | 40   |
| Between Indoor and Outdoor Units - Height<br>(m) | 50   |
| Between Indoor and Indoor Units - Height (m)     | 15   |