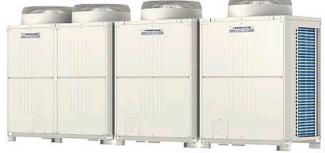

## PUHY-P1200YSJM-A

Standard Y Series 48hp Outdoor Unit

R410A Heat Pump

The City Multi Y Series makes use of a two pipe refrigerant circuit throughout, with the choice of either Branch Pipe or Header Pipe feeds to indoor units, with manual changeover from cooling to heating to ensure that a constant indoor climate is maintained.

## **Product Details**

| PUHY-P1200YSJM-A                    |                    |
|-------------------------------------|--------------------|
| Capacity (kW):                      |                    |
| Heating (Nominal)                   | 156.5              |
| Cooling (Nominal)                   | 140.0              |
| Heating (UK)                        | 148.7              |
| Cooling (UK)                        | 128.8              |
| Power Input (kW) Heating (Nominal)  | 39.26              |
| Power Input (kW) Cooling (Nominal)  | 40.86              |
| Power Input (kW) Heating (UK)       | 52.22              |
| Power Input (kW) Cooling (UK)       | 24.91              |
| Max No. of Connectable Indoor Units | 50                 |
| Airflow(m3/min)                     | 370 /210 /210      |
| Noise (dBA)                         | 66                 |
| Width - mm                          | 1750 + 1220 + 1220 |
| Depth - mm                          | 760                |
| Height - mm                         | 1710               |
| Weight - kg                         | 290 + 250 + 250    |
| Electrical Supply                   | 380-415v, 50Hz     |
| Phase                               | 3                  |
| Mains Cable No. Cores               | 4 + earth          |
| Starting Current (A)                | 8                  |
| Running Current (A) - Heating       | 60.6               |
| Running Current (A) - Cooling       | 63.1               |